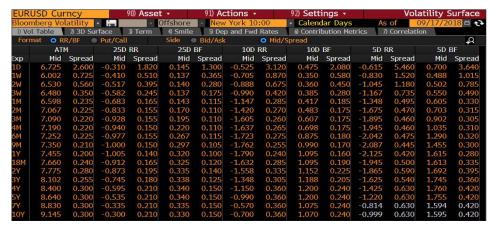

### The BVOL FX engine

The BVOL FX surfaces are based on contributions from a large number of market makers and brokers. They update in real time based on changes on each individual contributed point. The surfaces provide a very accurate representation of the FX options market, for both derivatives pricing and algo trading.

The BVOL surface for EURUSD. Each point is available for consumption in the Real-Time Volatilities service, in risk reversal/butterfly or put/call delta formats.