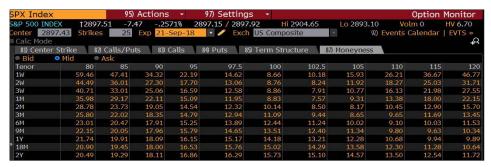

## The LIVE equity engine

The LIVE engine calculates implied vols and greeks on each individual listed option, feeding the OMON function in the Bloomberg Terminal.

The Real-Time Volatilities service offers access to a subset of what the LIVE engine produces, e.g., a standardized grid of interpolated asynchronous points (the LIVE grid), that are produced in real time and based on changes in the listed option bid/ask quotes.

The LIVE grid gives a very faithful representation of the listed market and can be used to feed trading algos.

The LIVE grid for SPX Index. Each point is available for consumption in the Real-Time Volatilities service.