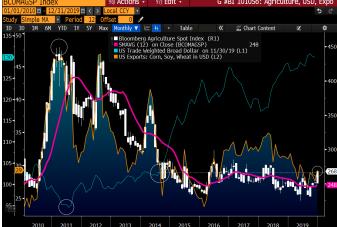

### **Green Shoots**

**Corn to Sugar: Agriculture Prices on Sound Footings for 2020s.** Green shoots at the end of the 2010s support agriculture-price appreciation in the decade ahead, in our view. The period of sustained low prices is akin to the onset of the 2000s, when the ags advanced as the dollar depreciated. A peak greenback is a primary prerequisite to

### Agriculture Set to Bottom When Dollar PeaksReturn to

boost U.S. grain exports and agriculture prices.

**Top.** An increase in U.S. grain exports will support agriculture prices, but a peak greenback is required for a sector bottom, if history is a guide. Ags are showing divergent strength vs. the dollar. Our graphic depicts the Bloomberg Agriculture Spot Index ending the decade at about the same level as in 2014, just as the dollar started its big bull run. In the 2010s, our gauge of the dollar value of U.S. grain exports is tops among correlation measures vs. the ag index at about 0.93, measured annually. The tradeweighted broad dollar leads negative correlations at about 0.60.

 Ags' Divergent Strength vs. the Greenback

 BCOMAGSP Index
 % Actions •
 % Edit •
 G #BI 10105

 01/01/2010日 •
 12/31/2019日 <>
 Local CCY
 •

Dominated by U.S.-traded grain futures, agriculture prices peaked in 2011 as the dollar bottomed. At all-time highs, greenback mean-reversion risk vs. limited further upside is a price tailwind.