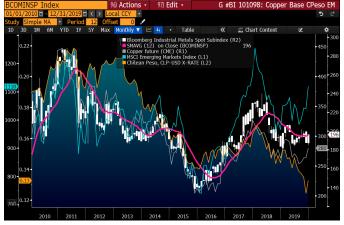

**Industrial Metals Running Into Resistance.** The primary risk for industrial metals in 2020 is some mean reversion in elevated stock-market prices, in our view. In 2019, base metals barely budged from 4Q18 levels since leading the global receding tide, despite sharp recoveries in equities. Our graphic depicts the mixed signals from top companions of the Bloomberg Industrial Metals Spot Subindex in the 2010s -- the MSCI Emerging Markets Index and Chilean peso. About 0.90 correlated the past 10 years, the 16% EM advance in 2019 to Dec. 30 appears to be pulling base metals along. Depressed global purchasing-manager indexes need sustained recoveries for similar in copper and industrial metals, if history is a guide.

### U.S.-China Trade Baby Steps May Not Boost Copper

Metals typically perform poorly when the dollar is strengthening. The Chilean peso needs to recover to add some metals-price tailwinds.

Bloomberg Commodity Outlook - January 2020 Edition Bloomberg Commodity Index (BCOM)