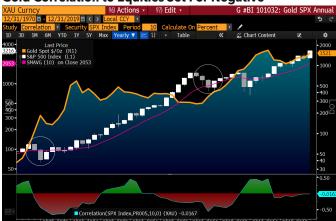

**Coming Decade Set to Shine on Gold vs. Stocks.** The goldto-S&P 500 relationship should be more inverse in the 2020s, similar the 2000s, in our view. Our graphic depicts the most stable, near-zero correlation since 1971, when President Richard Nixon unlinked the dollar and gold. A mirror opposite of the peak in the 10-year correlation just above 0.40 in 2012 is likely in the coming decade, if history is a guide. Gold typically performs best when the stock market peaks and is moribund for a period.

### **Gold Correlation to Equities Set For Negative**

The quasi-currency began its historic 12-year run higher in 2001 as the internet bubble burst. In the 1970s and 1980s, gold's upward trajectory was similar vs. the weak stock market. On a 50-year annual basis, the metal is minus 0.25 correlated to the S&P 500 Index. Since 1999, the relationship has been closer to zero.