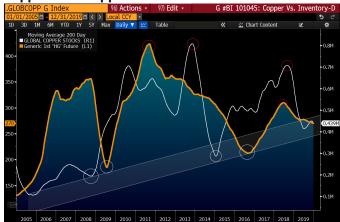

**Copper Inventories Can Be Contrary Indicator.** If global copper inventories are bottoming, prices may follow in 2021, if recent history is a guide. The most recent example of a similar potential low in stocks was at the beginning of 2015, when prices didn't reach a trough until 2H16. The situation was similar in the topping process. Copper prices peaked in July 2018 and the turn lower in global inventories followed about three months later. Our graphic depicts global copper stocks and prices measured by 200-day moving averages to emphasize a focus on the trends.

#### **Copper Stocks Appear to Follow Prices**

The annual copper-price correlation to our measure of global stocks is about 0.32 since 2005. The metal's relationship to the MSCI Emerging Markets Index and to China's manufacturing PMI is 0.90; minus 0.87 to the Chilean peso; 0.75 to U.S. bond yields; and 0.80 to crude oil.