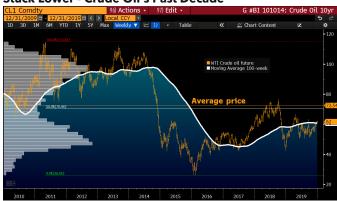

**Crude-Oil Resistance Appears Formidable.** Predominant trends in crude oil from the past decade are more likely to prevail in the next, keeping prices under pressure, in our view. West Texas Intermediate is more likely to consolidate at the lower end of its 10-year range than recover. Our graphic depicts crude facing a wall of resistance near its mean and median of about \$72 a barrel, which marked the peak of the recovery. The 100-week moving average is essentially flat, providing little directional bias except to show comfort at lower levels. Revisiting the 10-year mode just below \$50 appears more likely than sustaining above \$72, particularly if the stock market reverts a bit toward its mean.

#### Stuck Lower - Crude Oil's Past Decade

Rapidly advancing technology, demographic shifts and decarbonization should keep the crude-oil demand vs. supply balance unfavorable for prices.

**The Trend Not a Friend for Natural-Gas Prices.** Natural gas is straightforward: Significant shifts are necessary to reverse the downtrend in prices, in our view. The greater likelihood is sustaining or accelerating the trends of the past decade. U.S. prices appear more likely to breach support of \$2 per million British thermal units (MMBtu) than sustain above \$3 resistance. Our graphic depicts the clear downtrend in the