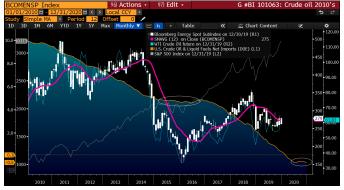

### **Crude Oil Price Resistance More Formidable Than**

**Support in 2020.** Vulnerable is our watchword for crude oil prices at the onset of the new year. Ending 2019 near the top quartile of the five-year range vs. the bottom half at the conclusion of 2018 portends a shift to headwinds from tailwinds. We see little to reverse the predominant trend of the 2010s: rapidly increasing non-OPEC supply.

**The Crude Oil 2010s Trend Appears Enduring.** Crude oil will remain on the unfavorable side of the battle between oversupply and prices in 2020, but less so than the past decade in our view. A primary headwind for the new year -- ending 2019 a bit elevated vs. its recent range -- is the opposite of the tailwind at the end of 2018. Our graphic depicts the key driver of West Texas Intermediate prices in the past decade, declining U.S. liquid fuel net imports, expected to stabilize next year. A similar pause in plunging imports in 2015-16 coincided with the trough in prices.