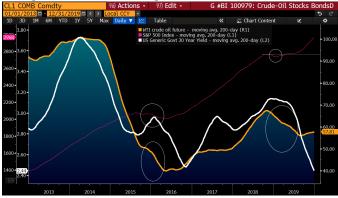

**Higher-Plateau Risks Elevated for Crude Oil**. A sustained pullback in the stock market would be a primary risk to crude-oil prices next year. For about the past five years, West Texas Intermediate has had a greater propensity to follow declining yields, but when equities correct, crude oil goes down a lot easier. In 2018 when the S&P 500 declined almost 20%, WTI simultaneously dropped over 40%. A less than 15% stock-market retreat during the 2015-16 transition coincided with an almost 50% decline in oil.

### **Rising Stock Market Failing to Lift Crude Oil**

Our graphic depicts the crude oil 200-day moving average tracking more closely with yields and the ease at which oil prices decline with minor blips in appreciating stock-market prices.