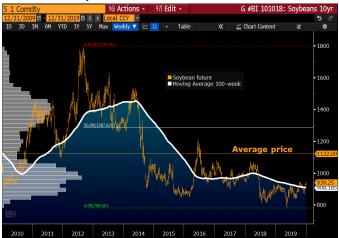

#### Wheat Price Recovery Is Gaining Legs

**Soybean Recovery Likely Needs to Ripen More.** Soybeans have more work to do -- notably vs. corn -- for a sustainable price recovery, in our view. If past performance and the 100-week moving average are guides, the oilseed's trend and path of least resistance remain down. Our graphic depicts the moribund soybean-price condition since the peak in 2012. The deep discount of the Dec. 13 price about \$9.20 a bushel, vs. the halfway mark to the 2019 low and 10-year average of \$11.22, nudge mean-reversion potential to the upside. Typically highly correlated, corn and wheat should provide guidance for beans.

#### Trend Is Down, Mean-Reversion Risks Elevated