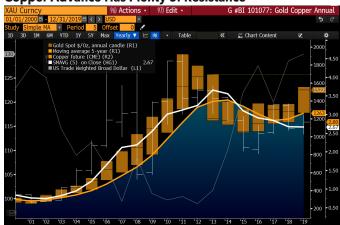

**Gold Bull Gaining Traction; Copper Reluctant.** Gold is embarking on a new bull market, but copper has to show something other than an enduring downtrend, in our view. The dollar-denominated precious metal is ending 2019 at the best level in six years and has made new highs in other currencies, notably the euro. Our graphic depicts copper mired below the 2017-18 peak. Gold pulling copper higher isn't a good macroeconomic indication. The record high trade-weighted broad dollar is a primary metals headwind. A peak greenback is a prerequisite for a recovery in copper prices, if history is a guide.

### **Copper Advance Has Plenty of Resistance**

Since 1999, the annual correlation of copper to the dollar is about minus 0.70, vs. gold's negative-0.65 relationship to the currency.