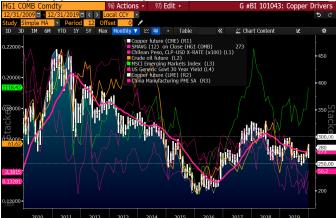

**Copper \$3 Resistance Solid vs. \$2.50 Support.** The majority of typically robust copper price companions are tilting toward lower prices. Our graphic depicts only the MSCI Emerging Markets Index pointing higher. Among the datasets with 10-year annual correlations greater than 0.70 to copper, China's manufacturing Purchasing Managers Index (PMI) leads at above 0.90. PMI is consistent with U.S. Treasury bond yields and the Chilean peso at the bottom of its past-decade range, implying similar for copper prices. On a 10-year autoscale basis, crude oil and copper appear in relative harmony.

### Many Copper Price Companions Are Unfavorable

Expecting a sharp reversal in copper demand vs. supply and these price partners, potentially on the back of a definitive U.S.-China trade agreement, seems unlikely. The 2019 high of about \$3 a pound should be more formidable resistance than support near the \$2.50 low.