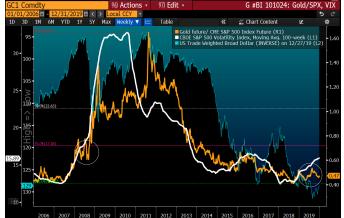

### Gold Inverse Correlation vs. Equities Set to Gain. A

primary component for more gold-price gains in 2020 and the coming decade is higher stock-market volatility. Our graphic depicts the moribund status of the metal vs. the U.S. stock market, coincident with the CBOE S&P 500 Volatility Index (VIX) stuck in the lower quartile of its range. In the next year and decade, it's unlikely stock-market volatility can sustain such depressed levels, which favor appreciating gold.

### Lower Equity Volatility Needed to Keep Gold Down

The unlikeliness of the record-high greenback to keep appreciating with similar velocity as it has since 2014 is an additional tailwind for gold prices. A primary companion of the advancing dollar -- the record setting U.S. stock market -completes the link that should make gold increasingly negatively correlated to equity prices.