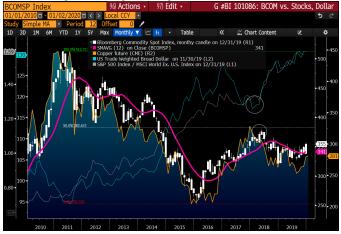

### **Commodities Vs. the Dollar**

### Peak Dollar, Higher Copper Fuel 2020 Bull in Broad

**Commodities.** To get over the halfway hump of the 2010s bear market, broad commodities need a weaker dollar and stronger prices in copper and crude oil, if history is a guide. Our outlook for the 2020s favors the red metal vs. oversupplied crude. Gold and precious metals appear to be resuming bull markets, while green shoots of recovery are strengthening in agriculture.

**Commodities Need Lower Dollar, Higher Copper.** Broad commodity prices face greater headwinds at the onset of 2020 than in 2019, in our view. WTI crude oil is relatively high, at more than \$60 a barrel vs. about \$40 a year ago. If history is a guide, a peak greenback is necessary for commodities to advance. At about 0.90, copper was the commodity with the greatest annual correlation to the Bloomberg Commodity Index in the 2010s. Crude oil, the usual primary companion to the broad commodity market, was closer to 0.80.

Emphasizing the increasing significance of the dollar, key partners in copper's roughly 15% decline in the past 10 years were an increase of 30% in the trade-weighted broad dollar and a decline in the value of the Chilean peso. The peso is over .90 correlated to copper, and Chile is the world's largest producer and exporter. Learn more about Bloomberg Indices