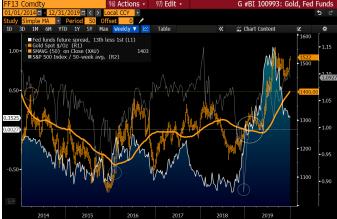

### Gold, Precious Metals Will Need a Good Reason to Stop

**Advancing.** Some combination of sustained dollar strength and lower stock-market volatility should be needed to hold back recovering gold prices, which elevates the metal's inverse sensitivity to equity prices, in our view. Since the first Federal Reserve interest-rate hike in December 2015, gold has been anticipating a favorable end-game.

**Gold's Divergent Strength vs. Volatility, Dollar.** A low chance of sustained dollar strength and minimal stockmarket volatility tilts our gold-price outlook favorably. Ending the past decade near the midpoint of its 10-year range sets the metal ahead of most commodities, which remain mired in bear markets. The possibility of a failed surge may be elevated in gold, as depicted in our graphic, but the underlying foundation for price appreciation is primarily from mean-reversion risks in the record high dollar and historically low CBOE S&P 500 Volatility Index (VIX). Dollardenominated gold following the euro-based metal to new highs should be a matter of time.

Recovering Gold vs. Strong Dollar, Weak Volatility

About \$1,400 an ounce, which held resistance for five years, is good initial support at the start of the 2020s. The 2013 peak of about \$1,700 is initial resistance.