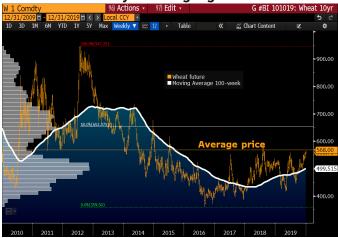

Wheat Set to Lead 2020s Grain Recovery. Wheat is the most likely among the grains to retrace its bear market from most of the past decade, in our view. Prices bottomed in 2016 and are on a clear recovery trajectory. Our graphic depicts the upward sloping 100-week average and the wheat price on the cusp of breaching resistance at its 10-year average of \$5.68 a bushel. Appearing similar to gold, until the metal's breakout higher this year, an extended consolidation period is solidifying a foundation for the wheat-price recovery. The most traded price area of the past decade, which is also about the 100-week mean at just below \$5 a bushel, is good support.

#### Wheat Price Recovery Is Gaining Legs

**Soybean Recovery Likely Needs to Ripen More.** Soybeans have more work to do -- notably vs. corn -- for a sustainable price recovery, in our view. If past performance and the 100-week moving average are guides, the oilseed's trend and path of least resistance remain down. Our graphic depicts the moribund soybean-price condition since the peak in 2012. The deep discount of the Dec. 13 price about \$9.20 a bushel, vs. the halfway mark to the 2019 low and 10-year average of \$11.22, nudge mean-reversion potential to the upside. Typically highly correlated, corn and wheat should provide guidance for beans.