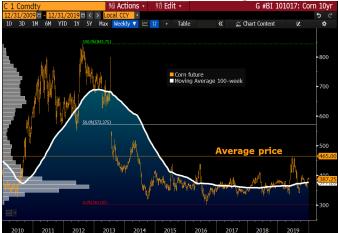

Bloomberg Commodity Outlook - January 2020 Edition Bloomberg Commodity Index (BCOM)

**Corn Eyes Recovery From Sustained Low Prices.** Meanreversion potential favors higher corn prices in the coming decade, in our view. At a steep discount to its 10-year median, the grain appears in the early days of following the old axiom that low prices are the cure for low prices. Our graphic depicts corn's 100-week moving average beginning to turn higher following prolonged consolidation at depressed levels. Ending the decade near the elevated apex of its bell curve of traded prices from the past 10 years -about \$3.70 a bushel -- the extreme distance to get to its halfway mark of about \$5.70 tilts our price bias upward.

### **Corn Price Mean Reversion Risks Point Higher**

Typically such tightly coiled markets spring higher, particularly when they're at or below cost of production. The 10-year average price about \$4.65, which held resistance in 2019, is set to become support.