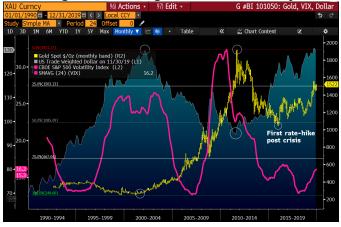

### Gold, Precious Metals Will Need a Good Reason to Stop

**Advancing.** Some combination of sustained dollar strength and lower stock-market volatility should be needed to hold back recovering gold prices, which elevates the metal's inverse sensitivity to equity prices, in our view. Since the first Federal Reserve interest-rate hike in December 2015, gold has been anticipating a favorable end-game.

**Gold's Divergent Strength vs. Volatility, Dollar.** A low chance of sustained dollar strength and minimal stockmarket volatility tilts our gold-price outlook favorably. Ending the past decade near the midpoint of its 10-year range sets the metal ahead of most commodities, which remain mired in bear markets. The possibility of a failed surge may be elevated in gold, as depicted in our graphic, but the underlying foundation for price appreciation is primarily from mean-reversion risks in the record high dollar and historically low CBOE S&P 500 Volatility Index (VIX). Dollardenominated gold following the euro-based metal to new highs should be a matter of time.

Recovering Gold vs. Strong Dollar, Weak Volatility

About \$1,400 an ounce, which held resistance for five years, is good initial support at the start of the 2020s. The 2013 peak of about \$1,700 is initial resistance.