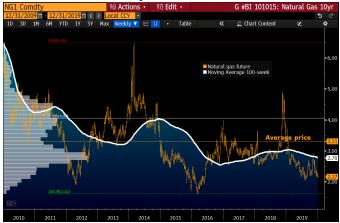

#### Stuck Lower - Crude Oil's Past Decade

Rapidly advancing technology, demographic shifts and decarbonization should keep the crude-oil demand vs. supply balance unfavorable for prices.

**The Trend Not a Friend for Natural-Gas Prices.** Natural gas is straightforward: Significant shifts are necessary to reverse the downtrend in prices, in our view. The greater likelihood is sustaining or accelerating the trends of the past decade. U.S. prices appear more likely to breach support of \$2 per million British thermal units (MMBtu) than sustain above \$3 resistance. Our graphic depicts the clear downtrend in the

100-week moving average and prices sustaining below the 10-year mean of about \$3.31.

Showing comfort above the 10-year most-traded price (the mode) of about \$2.80, which is also about the 100-week mean, would be an initial sign of potential recovery.