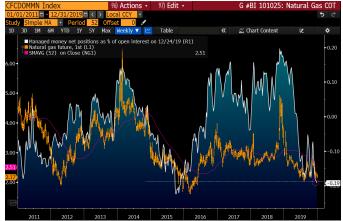

**Short-Covering Spike Alert in Natural Gas.** Natural gas should need some short cleansing before prices can decline further, if history is a guide. Our graphic depicts hedge fund positions in U.S. gas net-short about 19% of open interest -- the greatest since the record near 22% in 2015. The previous short extreme from mid-August coincided with an almost 20% price spike in the February future to the September high. Once cleansed of excessive shorts, prices resumed the decline. Nearing good support of about \$2 per million British thermal units (MMBtu), we see limited downside in natural gas until shorts are reduced.

#### No Fear of Big Freeze Here - Elevated Gas Shorts

Entering the peak of the heating season elevates volatility risks. Such emboldened shorts also indicate the extent of what is likely to be more enduring bearish sentiment.